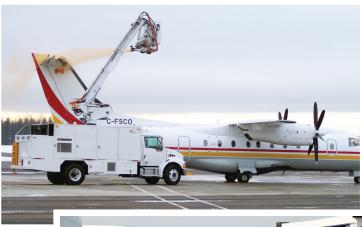

### Airport operations:

- Aircraft re-fueling/fuel farms
- Aircraft anti/de-icing services
- Air traffic control
- Aircraft services (lavatory systems, potable water)
- · Airfield lighting
- Aircraft Rescue Firefighting (ARFF)
- Canadian Runway Friction Index (CRFI) testing
- Development of Aircraft Movement Surface Condition Report (AMSCR)
- Electrical & airfield systems maintenance
- · Navaids maintenance
- Passenger & baggage handling
- Radio operators/weather observation
- Runway/airfield maintenance
- · Tarmac wildlife control