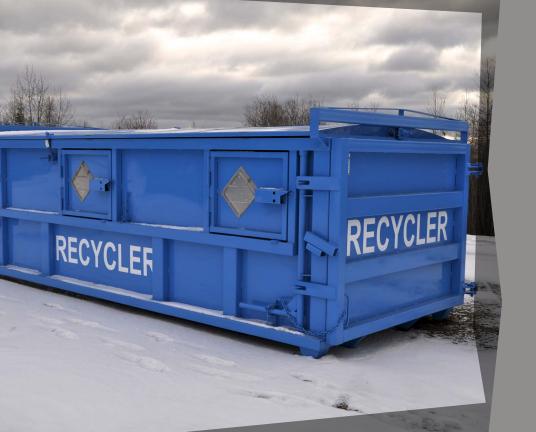

## 3 Door 30 Yard Recycler Bin

#### **Usage:**

Recyclables

- Cardboard
- Paper (free of contaminants)
- Beverage containers
- Dairy containers

#### **Options:**

New EZEE rolling roof (patent pending) 2 swinging partitions Side doors (three per side) Placard holders