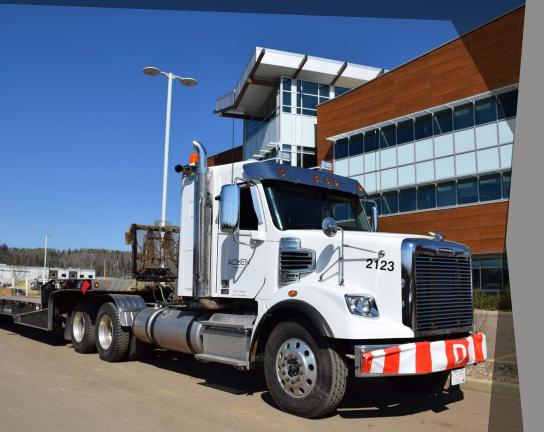

## **Landoll Trailer**

Designed for roll-on-roll-off of equipment

All-vehicles up to 42,000 lbs (19,000kg)

Operators are certified on Alberta roads, gravel roads and ice roads

## **Super-B Trailer**

Heavy haul tires from Oil & Gas producers

Designed for heavier, compact loads

Operators are fully trained for all Alberta road variables including ice roads

Over dimension loads can be optimized with the addition of our fully trained vehicle escort service

## Flat deck Trailer

Designed for ease of loading and unloading

Operators are fully trained for all Alberta road variables including ice roads

Over dimension loads can be optimized with the addition of our fully trained vehicle escort services