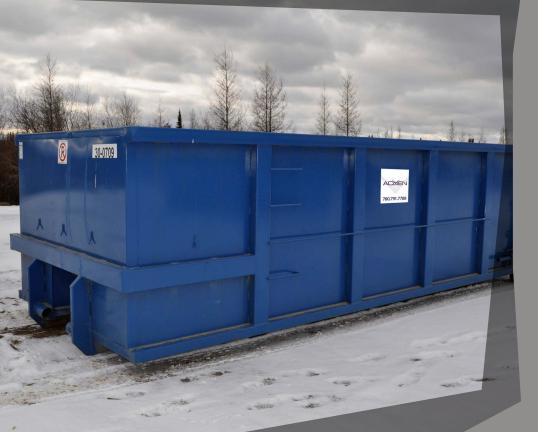

# 30 Yard Universal Lidded with Side Doors

#### **Usage:**

Office waste Food and organic waste Domestic waste

#### **Features:**

Sealed rear door Camp optimized Wildlife proof

#### **Options:**

New EZEE rolling roof (patent pending) Side doors (three per side)