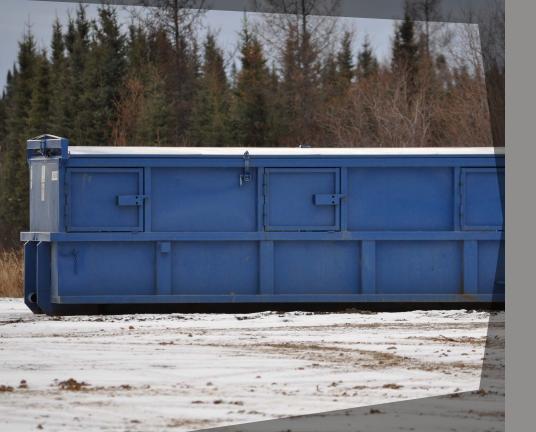

# 30 Yard Universal Lidded with Side Doors

#### **Usage:**

Office waste Food and organic waste Domestic waste

#### **Features:**

Sealed rear door Camp optimized Wildlife proof

#### **Options:**

New EZEE rolling roof (patent pending) Side doors (three per side)