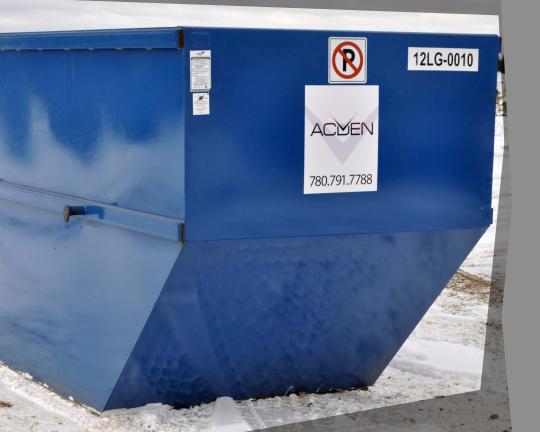

## 15 Yard Roll-Off Bin

#### **Usage:**

Metal

Roof shingles

Rock

Construction and demolition Heavy material

#### **Options:**

Tarp hooks or tapered tarp corners
Tarp rods