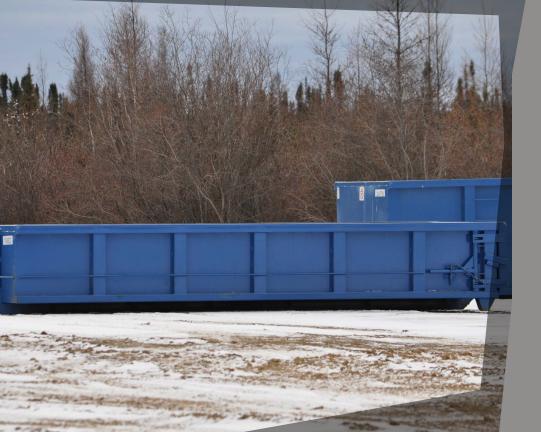

# 30 Yard Universal Lidded with Side Doors

#### **Usage:**

Office waste Food and organic waste Domestic waste

#### **Features:**

Sealed rear door Camp optimized Wildlife proof

#### **Options:**

New EZEE rolling roof (patent pending) Side doors (three per side)