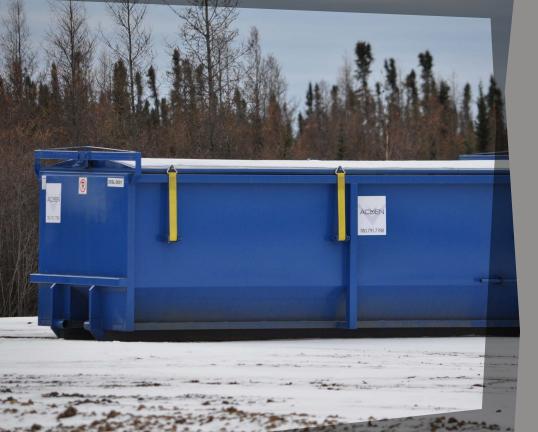

# 30 Yard Universal Lidded with Side Doors

#### **Usage:**

Office waste Food and organic waste Domestic waste

#### **Features:**

Sealed rear door Camp optimized Wildlife proof

#### **Options:**

New EZEE rolling roof (patent pending) Side doors (three per side)