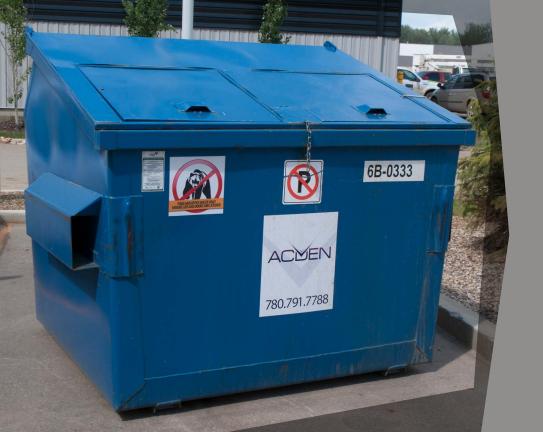

### **6 Yard Bin**

#### **Usage:**

Office waste Domestic waste Food and organic waste Recyclable cardboard and paper (free of contaminants)

#### **Options:**

Castor mounts Plastic lid, lockable Wildlife deterrent lid