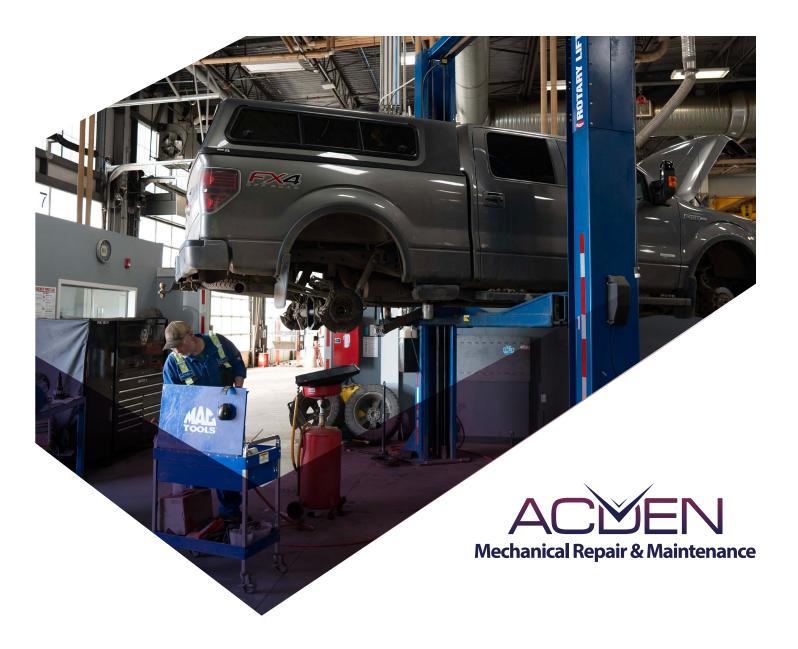

# Car, Truck, Trailer & Heavy **Equipment Services**

Whether it's a company fleet or a personal vehicle, you can count on quality services and honest advice.

With two 125-foot commercial wash bays and 10 maintenance bays, Acden Mechanical Repair & Maintenance can confidently meet all your automotive and fleet needs.

For your further convenience, we are a Holman, Element, Auto Integrate, Wheels, and Foss approved facility.

#### **Automotive Light Duty Highlights**

- Factory Ford, GM and Dodge diagnostic equipment
- Computerized diagnostics for all other make and models
- Commercial and out of province vehicle inspections
- All preventative maintenance and repairs
- Light duty hoists up to 30,000 pounds
- 4-wheel alignment equipment
- Tire replacement
- · Tire balancing
- Air conditioning maintenance and repairs