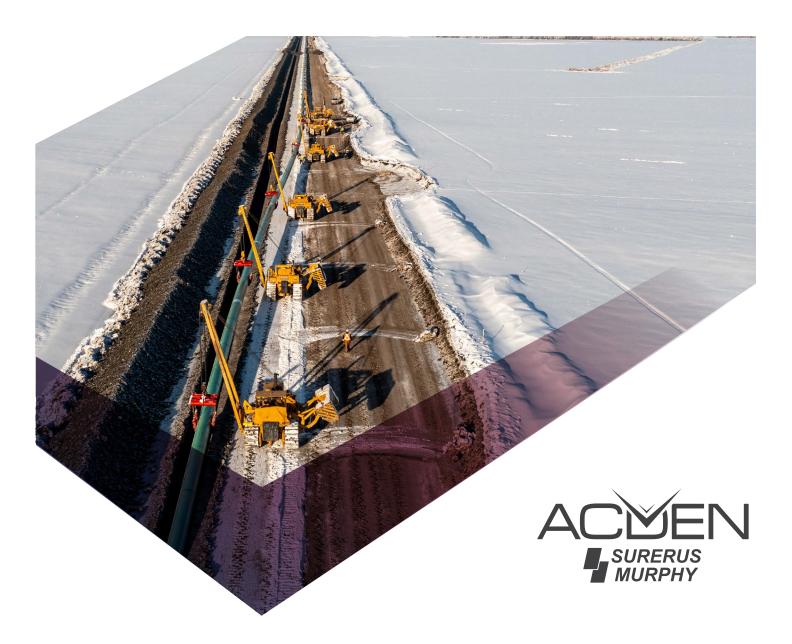

## Pipeline Infrastructure Construction & Maintenance

Acden Surerus Murphy provides safe, efficient, and high-quality pipeline infrastructure solutions to support the evolving needs of the energy sector in the Regional Municipality of Wood Buffalo (RMWB) and beyond. Together, we provide the pipeline construction and maintenance services.

- Pipeline Construction: Design, fabrication, and installation of pipelines for traditional and renewable energy markets.
- Pipeline Related Facility Construction: Building and maintaining infrastructure such as compressor stations, storage facilities, power stations, pumping stations and energy-transition facilities.
- Pipeline Maintenance: Proactive and ongoing process to preserve the integrity, performance, efficiency and functionality of existing pipelines and their related infrastructure, through inspection, cleaning, testing and repairing.
- Project Management: End-to-end management, including planning, estimating, budgeting, and scheduling for pipeline infrastructure projects.
- Pre-Construction Services: Detailed pre-construction estimating, project controls, and budgeting to ensure efficient project execution.
- Safety and Compliance: Ensuring the highest safety standards, compliance with regulations, and risk management throughout the project lifecycle.
- Innovation and Technology Integration: Use of advanced technologies and techniques to drive efficiencies, improve safety, and provide real-time data for decision-making.